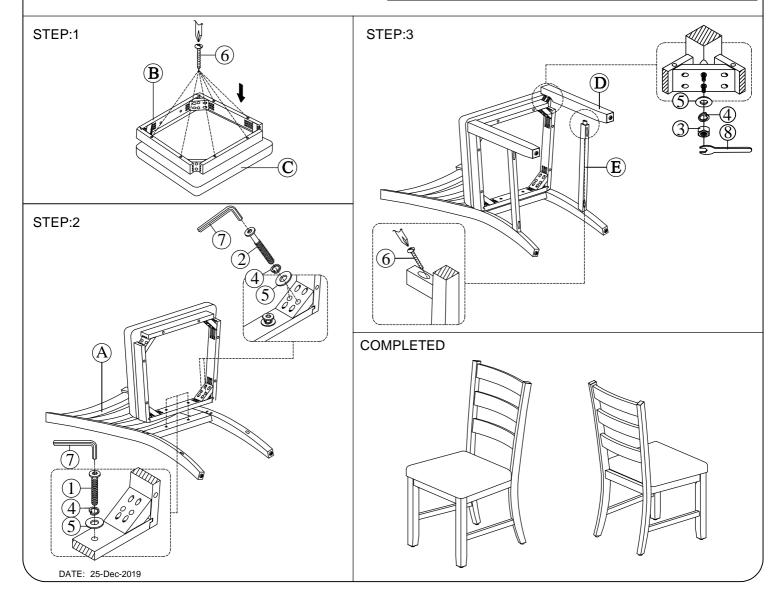

## Assembly Instructions DINING SIDE CHAIR DMT7003DLDS

Caution: Please read instructions thoroughly before unpacking assembly parts. Sharp, exposed staple tips can cause injury, therefore, for your protection, please remove any exposed staples used in packing.

- 1. We recommend that you should assemble this product with the assistance of another person; this will make assembly easier, and will help to eliminate damage to the product or injury to persons during assembly.
- 2. Be sure to check all packing materials carefully for small parts that may have come loose inside the carton during shipment.
- 3. Please do not over tighten screws or bolts.
- 4. Please put all parts on a non-abrasive floor before assembly, and follow the assembly steps to assemble your newly purchased product correctly and efficiently.

| PART LIST FOR SIDE CHAIR |                                         |                  |      |  |  |
|--------------------------|-----------------------------------------|------------------|------|--|--|
| No.                      | PART DESC                               | CODE.            | Q'TY |  |  |
| Α                        | DINING SIDE CHAIRS - BACK FRAME         | PDMT7003DLDSBFR  | 1    |  |  |
| В                        | DINING SIDE CHAIRS - SEAT FRAME         | PDMT7003DLDSSEA  | 1    |  |  |
| С                        | DINING SIDE CHAIRS - SEAT CUSHION       | FDWIT1003DLD33LA | 1    |  |  |
| D                        | DINING SIDE CHAIRS - L&R FRONT LEG      | PDMT7003DLDSLEG2 | 2    |  |  |
| Е                        | DINING SIDE CHAIRS - SIDE STRETCHER L&R | PDMT7003DLDSSTR  | 2    |  |  |

|     | HARDWARE LIST PACKED INSIDE BOX |                          |                 |      |  |  |
|-----|---------------------------------|--------------------------|-----------------|------|--|--|
| No. | HARDWARE DESC                   |                          | CODE.           | Q'TY |  |  |
| 1   | ()<br>()                        | ALLEN BOLT (1/4" x 40mm) |                 | 2    |  |  |
| 2   | <u> </u>                        | ALLEN BOLT (1/4" x 75mm) |                 | 4    |  |  |
| 3   |                                 | HEX NUT (5/16")          |                 | 4    |  |  |
| 4   | 0                               | SPRING WASHER (5/16")    | PDMT7003DLDSHW2 | 10   |  |  |
| 5   | 0                               | FLAT WASHER (5/16")      |                 | 10   |  |  |
| 6   | <i>⊙</i>                        | SCREWS/ VIS (M4x38mm)    |                 | 10   |  |  |
| 7   |                                 | ALLEN KEY (M4)           |                 | 1    |  |  |
| 8   | /3                              | WRENCH (5/16")           |                 | 1    |  |  |