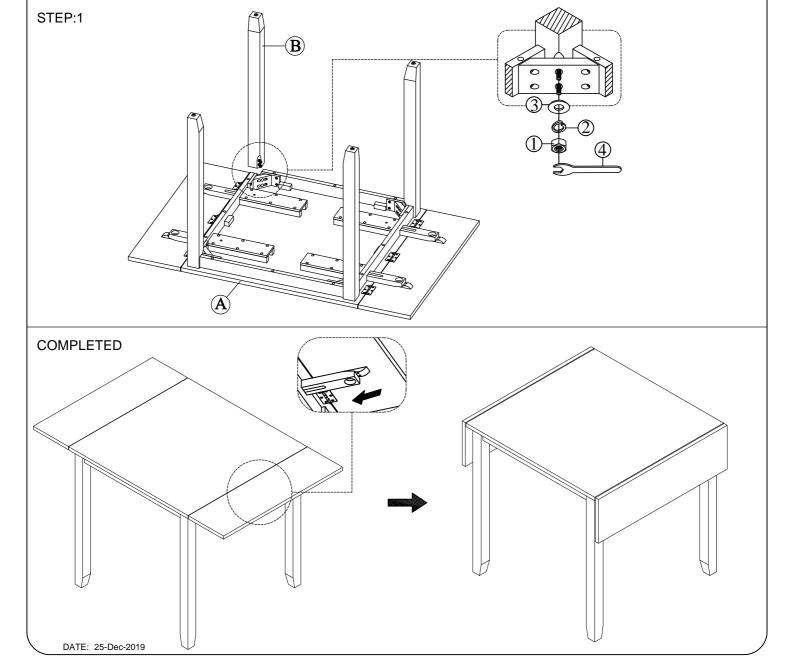

## Assembly Instructions DINING TABLE DMT7003DLDS

Caution: Please read instructions thoroughly before unpacking assembly parts. Sharp, exposed staple tips can cause injury, therefore, for your protection, please remove any exposed staples used in packing.

- 1. We recommend that you should assemble this product with the assistance of another person; this will make assembly easier, and will help to eliminate damage to the product or injury to persons during assembly.
- 2. Be sure to check all packing materials carefully for small parts that may have come loose inside the carton during shipment.
- 3. Please do not over tighten screws or bolts.
- 4. Please put all parts on a non-abrasive floor before assembly, and follow the assembly steps to assemble your newly purchased product correctly and efficiently.

| PART LIST FOR DINING TABLE |                    |                  |      |  |  |
|----------------------------|--------------------|------------------|------|--|--|
| No.                        | PART DESC          | CODE.            | Q'TY |  |  |
| Α                          | DINING TABLE - TOP |                  | 1    |  |  |
| В                          | DINING TABLE - LEG | PDMT7003DLDSLEG1 | 4    |  |  |

| HARDWARE LIST PACKED INSIDE BOX |     |                       |                 |      |  |  |
|---------------------------------|-----|-----------------------|-----------------|------|--|--|
| No.                             |     | HARDWARE DESC         | CODE.           | Q'TY |  |  |
| 1                               | 9   | HEX NUT (5/16")       |                 | 8    |  |  |
| 2                               | 0   | SPRING WASHER (5/16") | PDMT7003DLDSHW1 | 8    |  |  |
| 3                               | 0   | FLAT WASHER (5/16")   |                 | 8    |  |  |
| 4                               | 1/3 | WRENCH (5/16")        |                 | 1    |  |  |